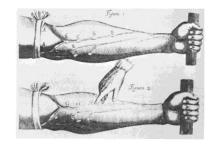

William Harvey He discovered that blood circulates around the body.

Before William Harvey made his discovery, people believed that blood was made by the liver and the heart.

William Harvey was the first person to explain that blood was circulated around the body in two loops.