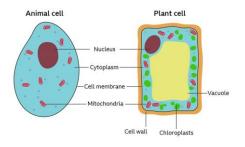

Monarch The King or Queen of Britain.

**Reign** The length of time when a King or Queen was in charge of Britain.

**Robert Hooke** He discovered biological cells.

**Royal Society** A place where Science is shared and celebrated.

William Harvey discovered that blood was reused by the body.

Robert Hooke was the first person to see biological cells through a microscope.

Robert Hooke was the first person to use the word 'cell' to describe his discovery.