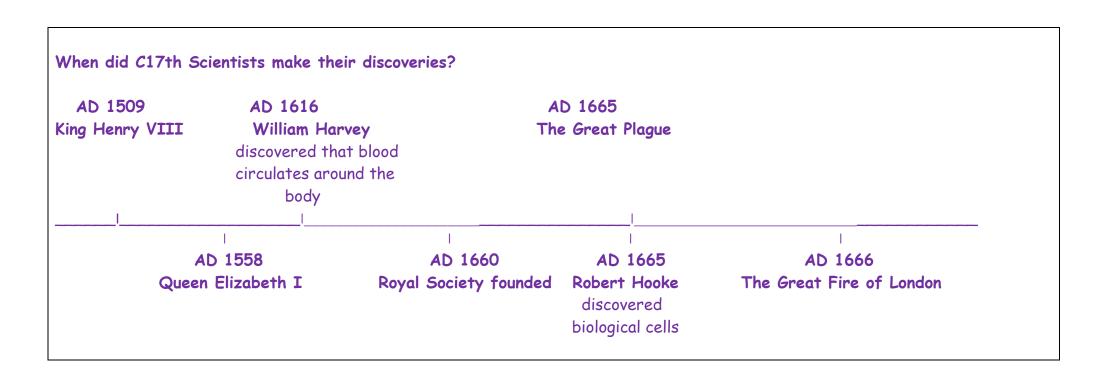

## C17th Scientists

## **Important Words**

A.D. Anno Domini (after Christ)

**C17th** The 17<sup>th</sup> Century (1600-1700A.D.)

Founded To start something new - a place or an idea.

**King Charles 2**<sup>nd</sup> He **founded** the Royal Society.

Monarch The King or Queen of Britain.

**Reign** The length of time when a King or Queen was in charge of Britain.

**Robert Hooke** He discovered biological cells.

**Royal Society** A place where Science is shared and celebrated.

William Harvey He discovered that blood circulates around the body.

Before William Harvey made his discovery, people believed that blood was made by the liver and the heart.

William Harvey was the first person to explain that blood was circulated around the body in two loops.

William Harvey discovered that blood was reused by the body.

Robert Hooke was the first person to see biological cells through a microscope.

Robert Hooke was the first person to use the word 'cell' to describe his discovery.